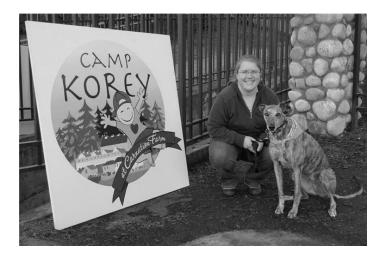

I found out that Diane Rich was starting a pilot Pet Therapy Program at Camp Korey (<u>www.campkorey.org</u>). Camp Korey is the newest Provisional Member of the Association of Hole in the Wall Camps. Located in Carnation, WA at the old Nestle Farm, it offers a week-long experience for children suffering from serious and/or life threatening illnesses at no cost to them. Out of numerous applications, Izzy and I were chosen as a Pet Partners team. We were so excited! We went to an information session where we met other teams, including a llama and a miniature horse, and learned that Bruce Williams-Burden and his greyhound, Ivan, were also going to participate.

Each day as a team at Camp Korey was awesome. The scenery was absolutely beautiful and campers were fascinated with all the different dogs and their yellow, volunteer bandanas: Greyhound, Corgi, Doberman, Labradoodle, Yellow Lab, St. Bernard, Papillon, English Pointer, Pug, the list goes on. While the Pet Partner teams only visited three days a week, each day was a learning experience for everyone. Some of the kids wanted to know everything about a dog, while others just wanted to love them for a little while. Either way, it was wonderful being able to give all of them the opportunities they were looking for. I actually made Izzy trading cards to hand out and the campers walked away with them, in awe of her picture. There was even a camper who had two greyhounds as pets and spent much of her time with Izzy and Ivan because they reminded her of home.